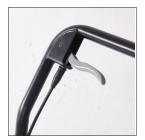

Slow release handle

Hydraulically operated

Footbrake - On/Off feature

Manually operated via pump action foot pedal