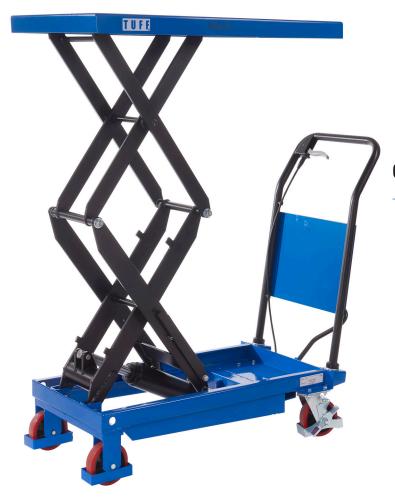

## **DOUBLE SCISSOR LIFT TROLLEYS**

Double Scissor Lift Tables come in various table sizes and with a range of load capacities. Ideal for use as a height adjustable work table and for lifting heavy duty items.

## **GENERAL INFO & FEATURES**

- Excellent as a mobile height adjustable work station
- Back board in the handle for load retention
- Protective surround on all four castors
- Single braked castor holds the trolley in place
- Handle folds down to make each unit more compact
- Manual foot pump to increase the table height
- 53 pedal strokes to maximum lift height
- Certified to EN1570:2011
- CE Marked
- GS Approved

## **DIMENSIONS**

| SKU     | Capacity | Size (L x W) | Lift Height (Min - Max) | Wheel Dimensions (Diameter) | Weight |
|---------|----------|--------------|-------------------------|-----------------------------|--------|
| 4403230 | 350kg    | 910 x 500mm  | 335 - 1300mm            | 125mm                       | 140kg  |