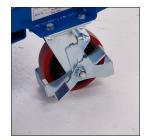

## **GENERAL INFO & FEATURES**

- Excellent as a mobile height adjustable work station
- Back board in the handle for load retention
- Protective surround on all four castors
- Single braked castor holds the trolley in place
- Handle folds down to make each unit more compact
- Manual foot pump to increase the table height
- 53 pedal strokes to maximum lift height
- Certified to EN1570:2011
- CE Marked
- GS Approved