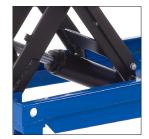

Slow release handle

Hydraulically operated

Footbrake - On/Off feature

Manually operated via pump action foot pedal